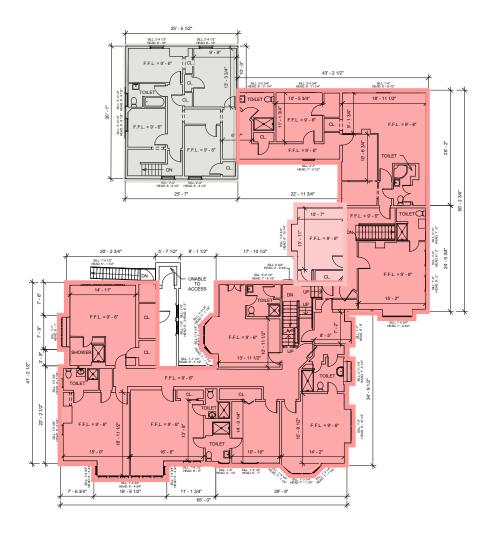

KITCHEN

RESTAURANT / PUB / CAFÉ

НОТІ

HOTEL COMMON SPACE

FLEX / COMMUNITY SPACE

BACK OF HOUSE / MECHANICAL

Mapos

KIRKSIDE Roxbury, NY

PROGRAMMATIC SCHEMES

03.18.21

### Pros

- Program fits in existing footprint
- Restaurant and Pub spaces blend into one another
- Increased Community/Flex Space
- Increased Restaurant and Pub Space

### Cons

- Kitchen shares loading access with guest access
- Decreased Hotel Common Space

RESTAURANT / PUB / CAFÉ

НОТЕ

HOTEL COMMON SPACE

FLEX / COMMUNITY SPACE

BACK OF HOUSE / MECHANICAL
OUTDOOR SEMI-CONDITIONED SPACE

→ MAIN ENTRANCE

BACK OF HOUSE FLOW

**◆**► BLENDS INTO SPACE

Mapos

KIRKSIDE Roxbury, NY PROGRAMMATIC SCHEMES

03.18.21

| Ma | pos |
|----|-----|
|----|-----|

LAYOUT OPTION: THE OLIVIA (BUILDING ADDITION)