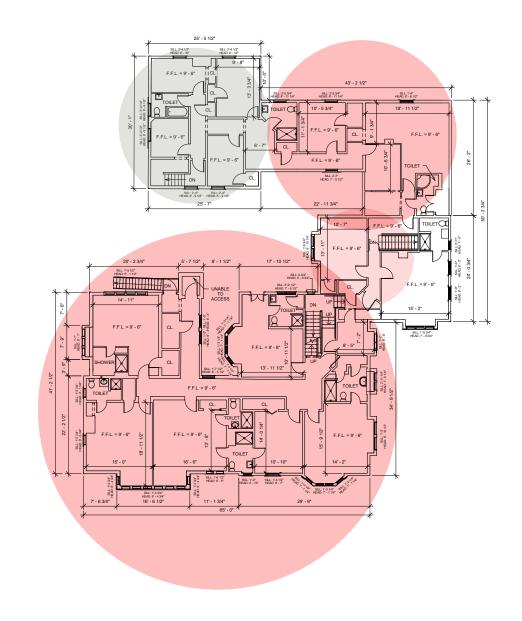

KITCHEN

RESTAURANT / PUB / CAFÉ

НОТІ

HOTEL COMMON SPACE

FLEX / COMMUNITY SPACE

BACK OF HOUSE / MECHANICAL

Mapos

KIRKSIDE Roxbury, NY

PROGRAMMATIC SCHEMES

03.18.21

### Pros

- Program fits in existing footprint
- Restaurant and Pub spaces blend into one another
- Increased Community/Flex Space
- Increased Restaurant and Pub Space

### Cons

- Kitchen shares loading access with guest access
- Decreased Hotel Common Space

RESTAURANT / PUB / CAFÉ

НОТЕ

HOTEL COMMON SPACE

FLEX / COMMUNITY SPACE

BACK OF HOUSE / MECHANICAL
OUTDOOR SEMI-CONDITIONED SPACE