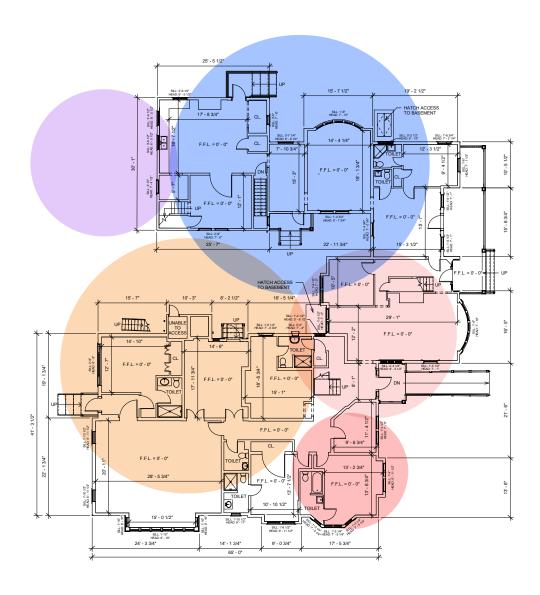

# THE OLIVIA

KITCHEN

RESTAURANT / PUB / CAFÉ

НОТЕ

HOTEL COMMON SPACE

FLEX / COMMUNITY SPACE

BACK OF HOUSE / MECHANICAL

Mapos

KIRKSIDE Roxbury, NY **PROGRAMMATIC SCHEMES** 

03.18.21

# THE OLIVIA

### Pros

- Restaurant and Pub spaces blend into one another
- Increased Community/Flex Space

### Cons

• Kitchen shares loading access with guest access

Mapos

KIRKSIDE Roxbury, NY

**PROGRAMMATIC SCHEMES** 

03.18.21