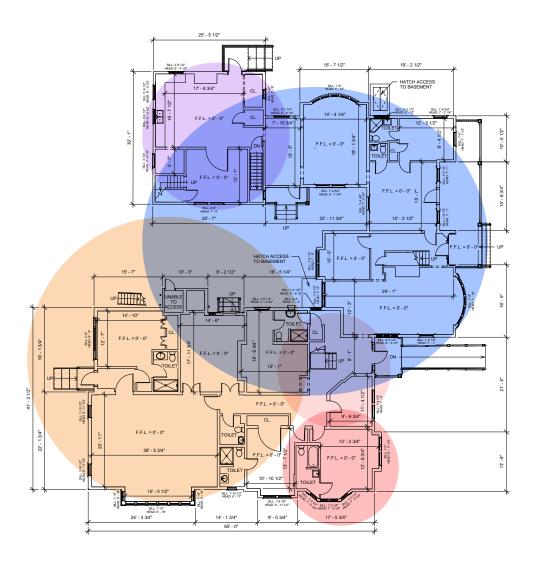

# PROGRAMMATIC SCHEMES: LAYOUT

| 009 |
|-----|
|     |

LAYOUT OPTION: THE HELEN ANNA (EXISTING FOOTPRINT)

KITCHEN

RESTAURANT / PUB / CAFÉ

НОТЕ

HOTEL COMMON SPACE

FLEX / COMMUNITY SPACE

### Pros

- Program fits in existing footprint
- Restaurant & Pub can have different operators / experiences

### Cons

- Kitchen shares loading access with guest access
- Kitchen does not have direct connection to Restaurant

RESTAURANT / PUB / CAFÉ

НОТЕ

HOTEL COMMON SPACE

FLEX / COMMUNITY SPACE

BACK OF HOUSE / MECHANICAL

OUTDOOR SEMI-CONDITIONED SPACE

→ MAIN ENTRANCE

BACK OF HOUSE FLOW

**◆**► BLENDS INTO SPACE

Mapos

KIRKSIDE Roxbury, NY

PROGRAMMATIC SCHEMES

03.18.21