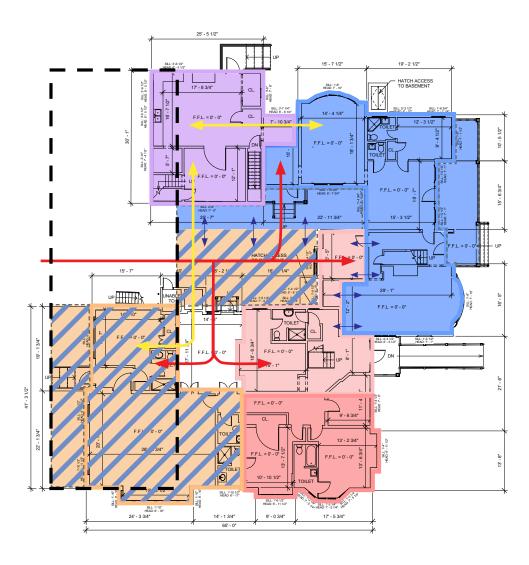

### Pros

- Program fits in existing footprint
- Restaurant and Pub spaces blend into one another
- Increased Community/Flex Space

# BOD = 8 - 1\* BO

- KITCHEN
- RESTAURANT / PUB / CAFÉ
- НОТЕ
- HOTEL COMMON SPACE
- FLEX / COMMUNITY SPACE
- BACK OF HOUSE / MECHANICAL
- \_\_\_\_ OUTDOOR SEMI-CONDITIONED SPACE
- → MAIN ENTRANCE
- BACK OF HOUSE FLOW
- ◆ BLENDS INTO SPACE

- Kitchen shares loading access with guest access
- Decreased Hotel Common Space

Mapos

KIRKSIDE Roxbury, NY PROGRAMMATIC SCHEMES

03.18.21

Note: This scheme is a response to the conversation during the meeting on O2/25/2021. It establishes the community/flex space to the South as part of the Food & Drink experience.