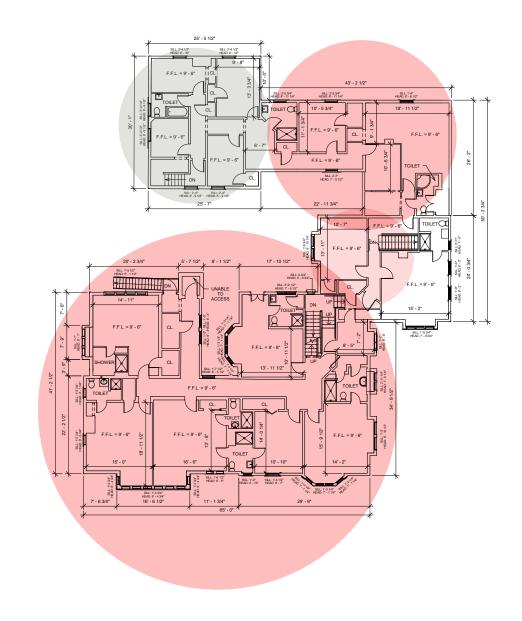

# PROGRAMMATIC SCHEMES: LAYOUT

| 009 |
|-----|
|     |

LAYOUT OPTION: THE HELEN ANNA (EXISTING FOOTPRINT)

KITCHEN

RESTAURANT / PUB / CAFÉ

НОТЕ

HOTEL COMMON SPACE

FLEX / COMMUNITY SPACE

BACK OF HOUSE / MECHANICAL

Mapos

KIRKSIDE Roxbury, NY PROGRAMMATIC SCHEMES

03.18.21

### Pros

- Program fits in existing footprint
- Restaurant & Pub can have different operators / experiences

### Cons

- Kitchen shares loading access with guest access
- Kitchen does not have direct connection to Restaurant

RESTAURANT / PUB / CAFÉ

НОТЕ

HOTEL COMMON SPACE

FLEX / COMMUNITY SPACE

BACK OF HOUSE / MECHANICAL