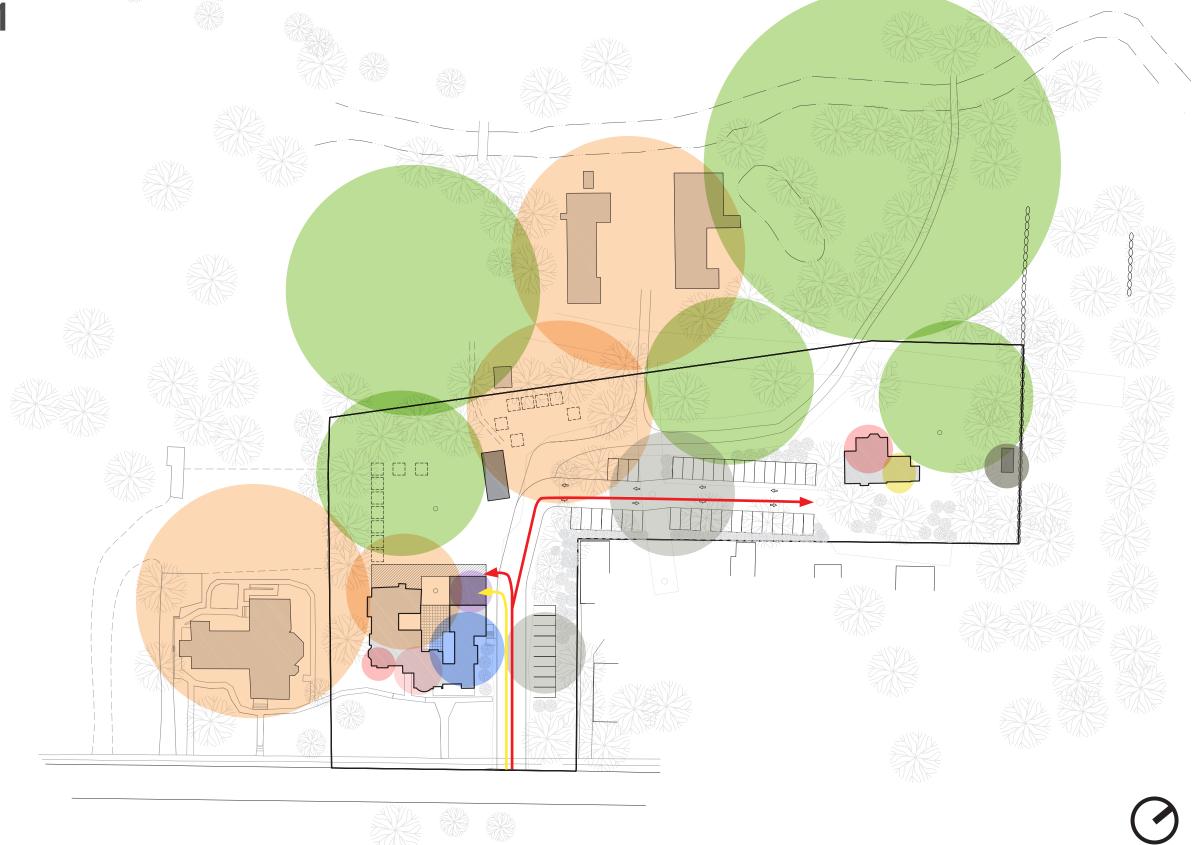

→ BACK OF HOUSE FLOW

OUTDOOR SPACE

Mapos

KIRKSIDE Roxbury, NY SITE STRATEGIES

03.18.21

(Shown with Scheme B)

- 1. The Inn at Kirkside
  - Restaurant/pub/caffe
  - Hotel space
  - Community space
- 2. Addition
- 3. Atrium/ Conservatory
- 4. Porch
- 5. Fellows Lodging & Classroom Space
  - Phase 2
- 6. Greenhouse
- 7. Temporary Vendor Stalls
- 8. Great Lawn
- 9. Gardens
- 10. Utility Shed
- 11. Parking

→ BACK OF HOUSE FLOW

**Mapos** 

KIRKSIDE Roxbury, NY SITE STRATEGIES

03.18.21

(Shown with Scheme B)

- 1. The Inn at Kirkside
  - Restaurant/pub/caffe
  - Hotel space
  - Community space
- 2. Addition
- 3. Atrium/ Conservatory
- 4. Porch
- 5. Fellows Lodging & Classroom Space
  - Phase 2-
- 6. Greenhouse
- 7. Temporary Vendor Stalls
- 8. Great Lawn
- 9. Gardens
- 10. Utility Shed
- 11. Parking

KIRKSIDE Roxbury, NY SITE STRATEGIES

03.18.21