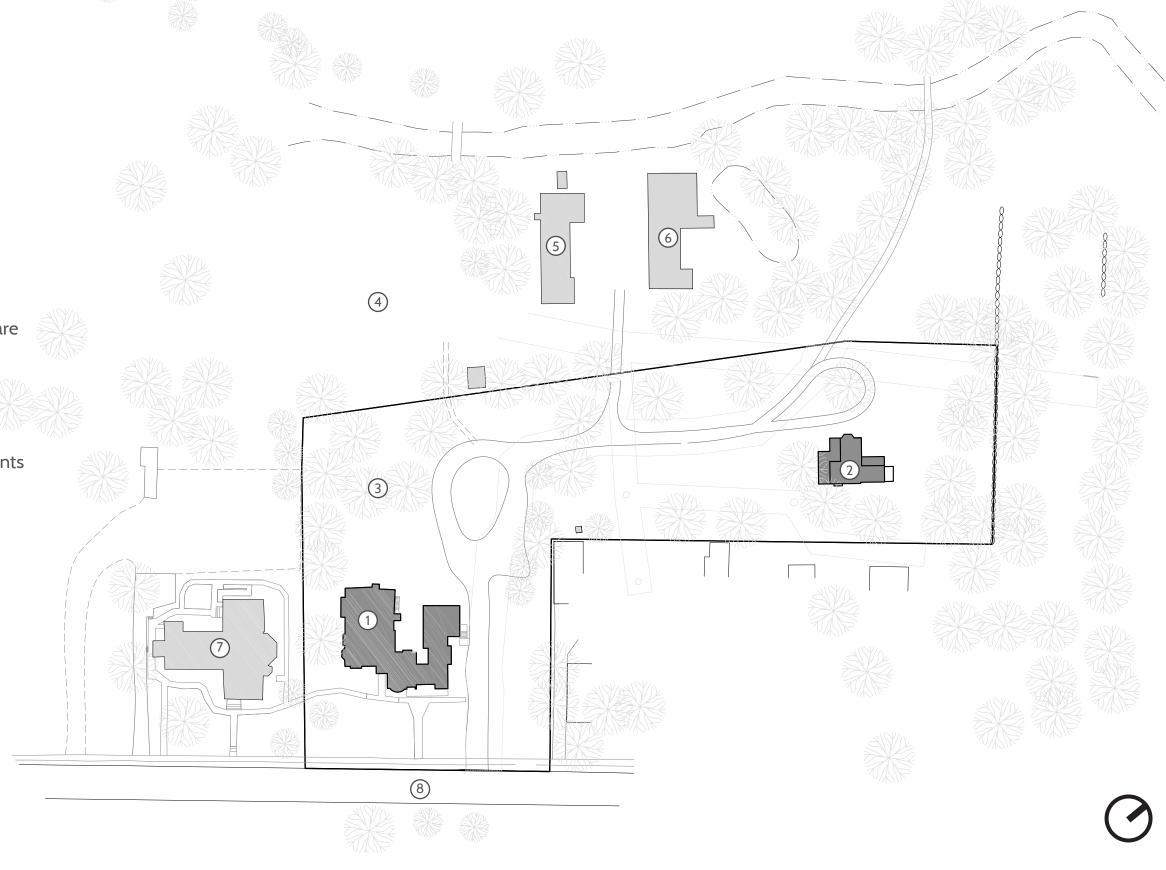

# **EXISTING SITE**

Property is comprised of:

- 1. Kirkside Mansion
- 2. Guest Cottage
- 3. Grounds

The following are not part of the property but are intertwined with the site:

- 4. Kirkside Park
  - Historic public park
- 5. Kirkside Park South Barn
  - Pavilion for community and private events
- 6. Kirkside Park North Barn
  - Community kitchen (to be accessed by

### Fellows)

- 7. Jay Gould Memorial Reformed
  - Historic church
- 8. Route 30
  - Roxbury's Main Street

KIRKSIDE Roxbury, NY SITE STRATEGIES

03.18.21

(Shown with Scheme B)

BACK OF HOUSE / MECHANICAL

→ MAIN ACCESS