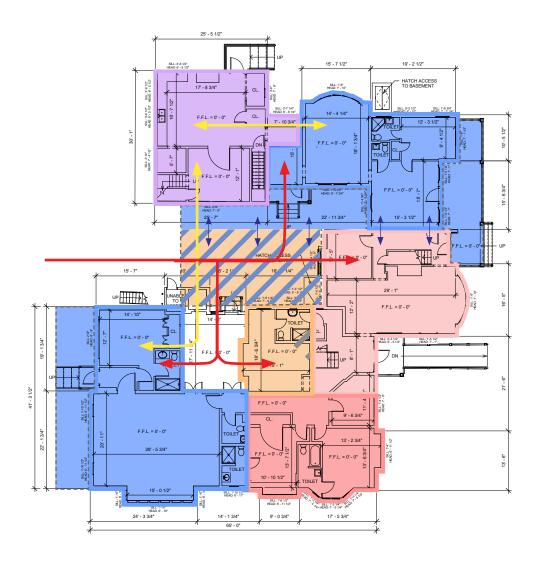

# PROGRAMMATIC SCHEMES: LAYOUT

| 009 |
|-----|
|     |

LAYOUT OPTION: THE HELEN ANNA (EXISTING FOOTPRINT)

KITCHEN

RESTAURANT / PUB / CAFÉ

НОТЕ

HOTEL COMMON SPACE

FLEX / COMMUNITY SPACE

### Pros

- Program fits in existing footprint
- Restaurant & Pub can have different operators / experiences

### Cons

- Kitchen shares loading access with guest access
- Kitchen does not have direct connection to Restaurant

RESTAURANT / PUB / CAFÉ

НОТЕ

HOTEL COMMON SPACE

FLEX / COMMUNITY SPACE

BACK OF HOUSE / MECHANICAL

OUTDOOR SEMI-CONDITIONED SPACE

→ MAIN ENTRANCE

BACK OF HOUSE FLOW

**◆**► BLENDS INTO SPACE

Mapos

KIRKSIDE Roxbury, NY

PROGRAMMATIC SCHEMES

03.18.21