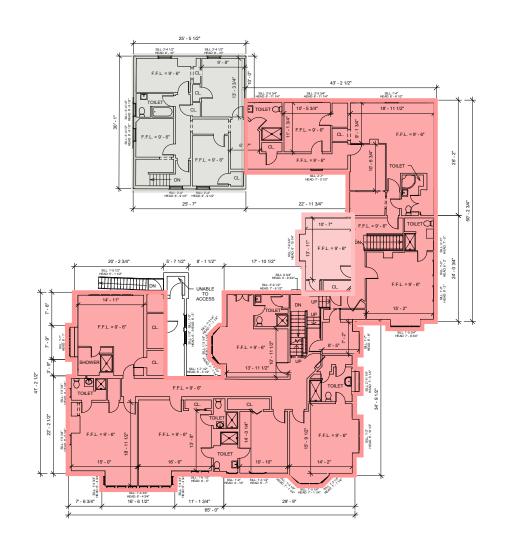

# THE OLIVIA

KITCHEN

RESTAURANT / PUB / CAFÉ

НОТЕ

HOTEL COMMON SPACE

FLEX / COMMUNITY SPACE

BACK OF HOUSE / MECHANICAL

Mapos

KIRKSIDE Roxbury, NY **PROGRAMMATIC SCHEMES** 

03.18.21

# THE OLIVIA

### Pros

- Restaurant and Pub spaces blend into one another
- Increased Community/Flex Space

### Cons

• Kitchen shares loading access with guest access

Mapos

KIRKSIDE Roxbury, NY

**PROGRAMMATIC SCHEMES** 

03.18.21