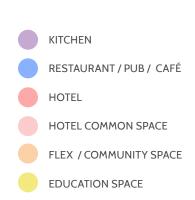

→ BACK OF HOUSE FLOW

OUTDOOR SPACE

Mapos

KIRKSIDE Roxbury, NY SITE STRATEGIES

03.18.21

(Shown with Scheme B)

- 1. The Inn at Kirkside
  - Restaurant/pub/caffe
  - Hotel space
  - Community space
- 2. Addition
- 3. Atrium/ Conservatory
- 4. Porch
- 5. Fellows Lodging & Classroom Space
  - Phase 2
- 6. Greenhouse
- 7. Temporary Vendor Stalls
- 8. Great Lawn
- 9. Gardens
- 10. Utility Shed
- 11. Parking

KIRKSIDE Roxbury, NY SITE STRATEGIES

03.18.21

(Shown with Scheme B)

FLEX / COMMUNITY SPACE

EDUCATION SPACE

OUTDOOR SPACE

BACK OF HOUSE / MECHANICAL

MAIN ACCESS

→ BACK OF HOUSE FLOW

**Mapos** 

KIRKSIDE Roxbury, NY SITE STRATEGIES

03.18.21

(Shown with Scheme B)

- 1. The Inn at Kirkside
  - Restaurant/pub/caffe
  - Hotel space
  - Community space
- 2. Addition
- 3. Atrium/ Conservatory
- 4. Porch
- 5. Fellows Lodging & Classroom Space
  - Phase 2-
- 6. Greenhouse
- 7. Temporary Vendor Stalls
- 8. Great Lawn
- 9. Gardens
- 10. Utility Shed
- 11. Parking