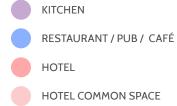

# **EXISTING SITE**

Property is comprised of:

- 1. Kirkside Mansion
- 2. Guest Cottage
- 3. Grounds

The following are not part of the property but are intertwined with the site:

- 4. Kirkside Park
  - Historic public park
- 5. Kirkside Park South Barn
  - Pavilion for community and private events
- 6. Kirkside Park North Barn
  - Community kitchen (to be accessed by

### Fellows)

- 7. Jay Gould Memorial Reformed
  - Historic church
- 8. Route 30
  - Roxbury's Main Street

KIRKSIDE Roxbury, NY SITE STRATEGIES

03.18.21

(Shown with Scheme B)

BACK OF HOUSE / MECHANICAL

→ MAIN ACCESS

→ BACK OF HOUSE FLOW

OUTDOOR SPACE

Mapos

KIRKSIDE Roxbury, NY SITE STRATEGIES

03.18.21

(Shown with Scheme B)

- 1. The Inn at Kirkside
  - Restaurant/pub/caffe
  - Hotel space
  - Community space
- 2. Addition
- 3. Atrium/ Conservatory
- 4. Porch
- 5. Fellows Lodging & Classroom Space
  - Phase 2
- 6. Greenhouse
- 7. Temporary Vendor Stalls
- 8. Great Lawn
- 9. Gardens
- 10. Utility Shed
- 11. Parking