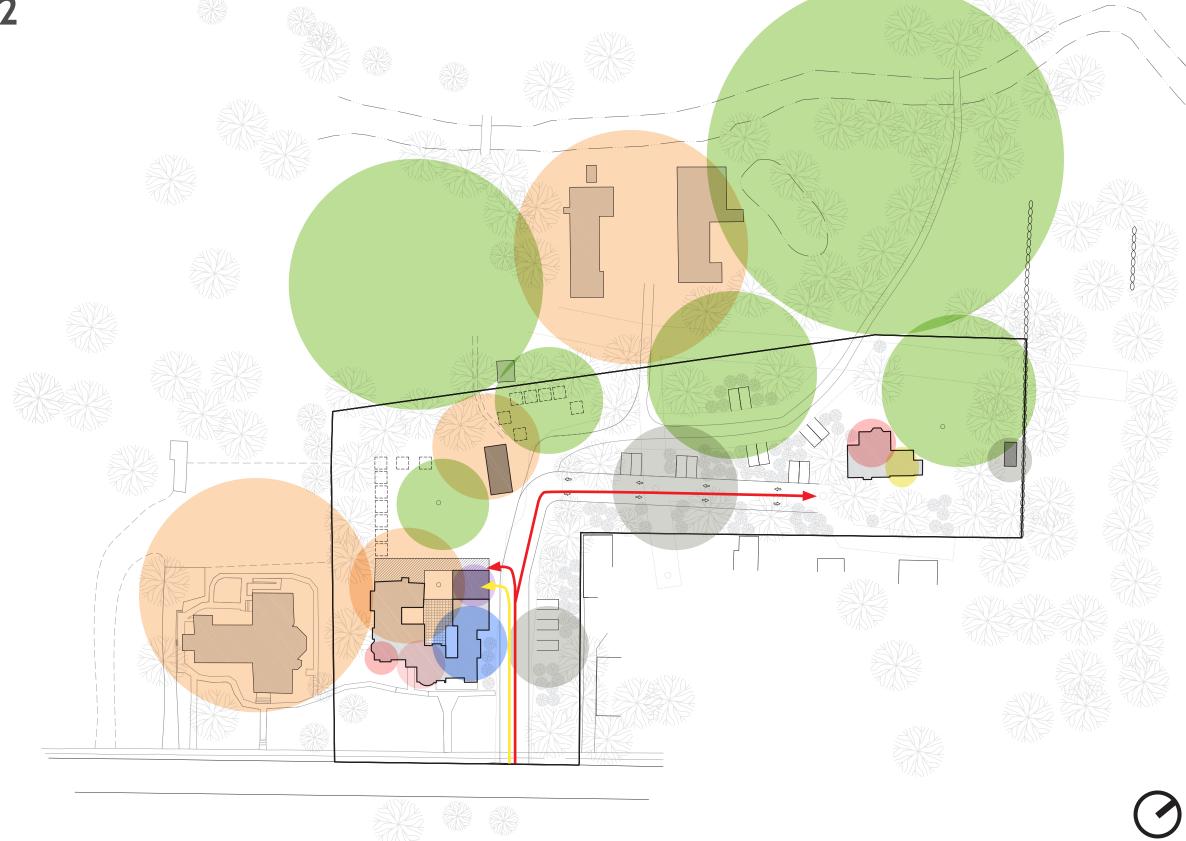

# **EXISTING SITE**

Property is comprised of:

- 1. Kirkside Mansion
- 2. Guest Cottage
- 3. Grounds

The following are not part of the property but are intertwined with the site:

- 4. Kirkside Park
  - Historic public park
- 5. Kirkside Park South Barn
  - Pavilion for community and private events
- 6. Kirkside Park North Barn
  - Community kitchen (to be accessed by

### Fellows)

- 7. Jay Gould Memorial Reformed
  - Historic church
- 8. Route 30
  - Roxbury's Main Street

KIRKSIDE Roxbury, NY SITE STRATEGIES

03.18.21

(Shown with Scheme B)

BACK OF HOUSE / MECHANICAL

→ MAIN ACCESS

→ BACK OF HOUSE FLOW

OUTDOOR SPACE

Mapos

KIRKSIDE Roxbury, NY SITE STRATEGIES

03.18.21

(Shown with Scheme B)

- 1. The Inn at Kirkside
  - Restaurant/pub/caffe
  - Hotel space
  - Community space
- 2. Addition
- 3. Atrium/ Conservatory
- 4. Porch
- 5. Fellows Lodging & Classroom Space
  - Phase 2
- 6. Greenhouse
- 7. Temporary Vendor Stalls
- 8. Great Lawn
- 9. Gardens
- 10. Utility Shed
- 11. Parking