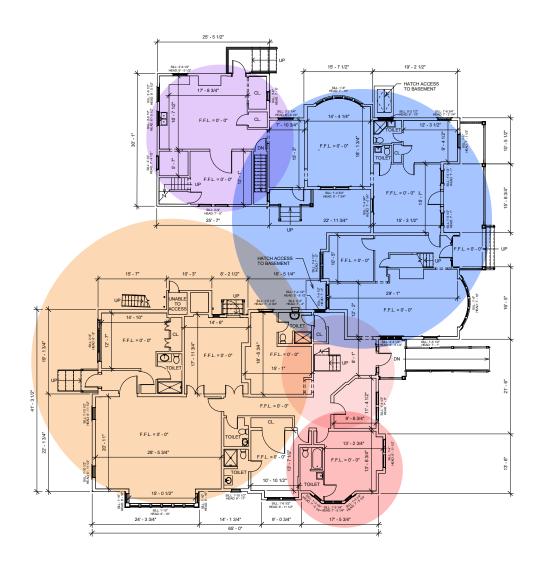

KITCHEN

RESTAURANT / PUB / CAFÉ

НОТІ

HOTEL COMMON SPACE

FLEX / COMMUNITY SPACE

BACK OF HOUSE / MECHANICAL

Mapos

KIRKSIDE Roxbury, NY

### Pros

- Program fits in existing footprint
- Restaurant and Pub spaces blend into one another
- Increased Community/Flex Space
- Increased Restaurant and Pub Space

### Cons

- Kitchen shares loading access with guest access
- Decreased Hotel Common Space

RESTAURANT / PUB / CAFÉ

НОТЕ

HOTEL COMMON SPACE

FLEX / COMMUNITY SPACE

BACK OF HOUSE / MECHANICAL
OUTDOOR SEMI-CONDITIONED SPACE

→ MAIN ENTRANCE

BACK OF HOUSE FLOW

**◆**► BLENDS INTO SPACE

Mapos

KIRKSIDE Roxbury, NY PROGRAMMATIC SCHEMES

03.18.21

| Ma | pos |
|----|-----|
|----|-----|

LAYOUT OPTION: THE OLIVIA (BUILDING ADDITION)