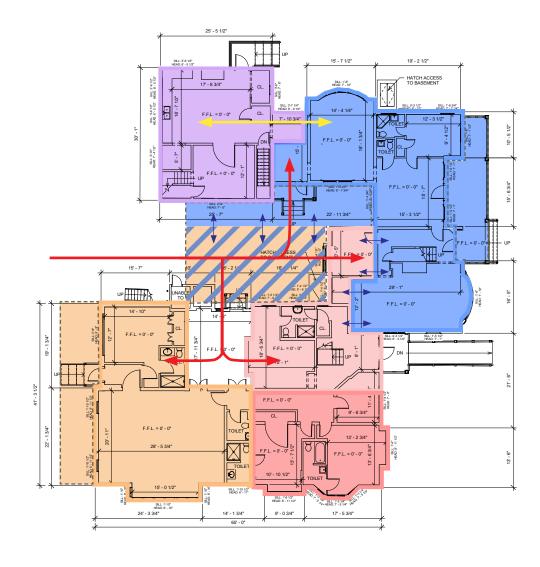

### Pros

- Program fits in existing footprint
- Restaurant and Pub spaces blend into one another
- Increased Community/Flex Space

# BOD = 8 - 1\* BO

- KITCHEN
- RESTAURANT / PUB / CAFÉ
- НОТЕ
- HOTEL COMMON SPACE
- FLEX / COMMUNITY SPACE
- BACK OF HOUSE / MECHANICAL
- \_\_\_\_ OUTDOOR SEMI-CONDITIONED SPACE
- → MAIN ENTRANCE
- BACK OF HOUSE FLOW
- ◆ BLENDS INTO SPACE

- Kitchen shares loading access with guest access
- Decreased Hotel Common Space

Mapos

KIRKSIDE Roxbury, NY PROGRAMMATIC SCHEMES

03.18.21

Note: This scheme is a response to the conversation during the meeting on O2/25/2021. It establishes the community/flex space to the South as part of the Food & Drink experience.