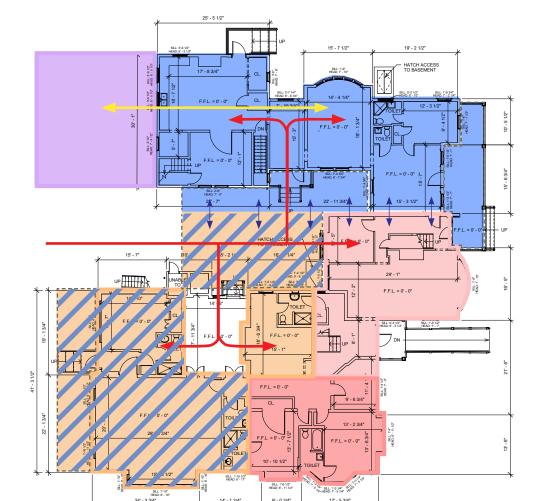

OUTDOOR SEMI-CONDITIONED SPACE

→ MAIN ENTRANCE

BACK OF HOUSE FLOW

**◆**► BLENDS INTO SPACE

Mapos

KIRKSIDE Roxbury, NY

PROGRAMMATIC SCHEMES

03.18.21

RESTAURANT / PUB / CAFÉ

НОТЕ

HOTEL COMMON SPACE

FLEX / COMMUNITY SPACE

BACK OF HOUSE / MECHANICAL

Mapos

KIRKSIDE Roxbury, NY PROGRAMMATIC SCHEMES

03.18.21

### Pros

- Program fits in existing footprint
- Restaurant and Pub spaces blend into one another
- Increased Community/Flex Space

- Kitchen shares loading access with guest access
- Decreased Hotel Common Space

Mapos

KIRKSIDE Roxbury, NY PROGRAMMATIC SCHEMES

03.18.21

Note: This scheme is a response to the conversation during the meeting on O2/25/2021. It establishes the community/flex space to the South as part of the Food & Drink experience.