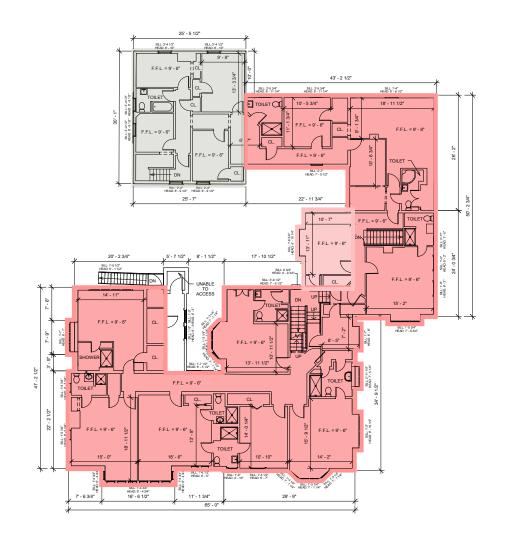

# PROGRAMMATIC SCHEMES: LAYOUT

| 009 |
|-----|
|     |

LAYOUT OPTION: THE HELEN ANNA (EXISTING FOOTPRINT)

KITCHEN

RESTAURANT / PUB / CAFÉ

НОТЕ

HOTEL COMMON SPACE

FLEX / COMMUNITY SPACE

BACK OF HOUSE / MECHANICAL

Mapos

KIRKSIDE Roxbury, NY PROGRAMMATIC SCHEMES

03.18.21

### Pros

- Program fits in existing footprint
- Restaurant & Pub can have different operators / experiences

### Cons

- Kitchen shares loading access with guest access
- Kitchen does not have direct connection to Restaurant

RESTAURANT / PUB / CAFÉ

НОТЕ

HOTEL COMMON SPACE

FLEX / COMMUNITY SPACE

BACK OF HOUSE / MECHANICAL