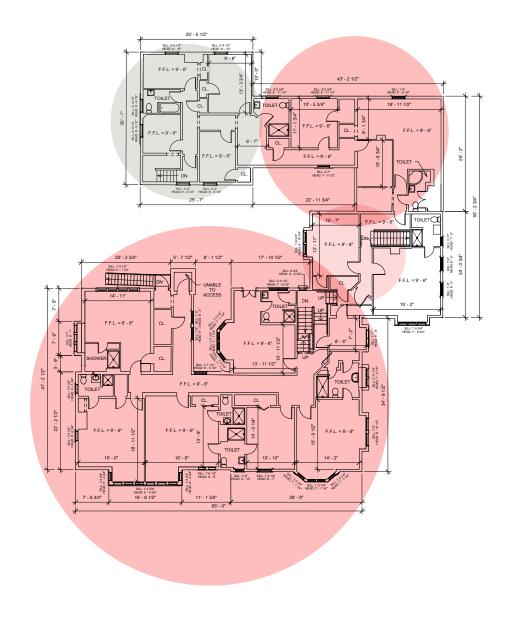

# THE OLIVIA

KITCHEN

RESTAURANT / PUB / CAFÉ

НОТЕ

HOTEL COMMON SPACE

FLEX / COMMUNITY SPACE

BACK OF HOUSE / MECHANICAL

Mapos

KIRKSIDE Roxbury, NY **PROGRAMMATIC SCHEMES** 

03.18.21

# THE OLIVIA

### Pros

- Restaurant and Pub spaces blend into one another
- Increased Community/Flex Space

### Cons

• Kitchen shares loading access with guest access

Mapos

KIRKSIDE Roxbury, NY

**PROGRAMMATIC SCHEMES** 

03.18.21